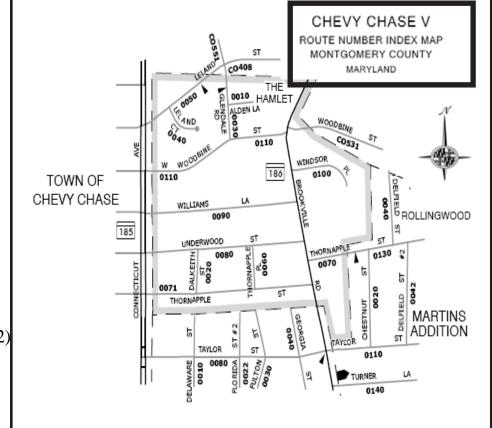

#### SECTION 5 OF THE VILLAGE OF CHEVY CHASE

#### P.O. Box 15114 Chevy Chase, MD. 20815

#### E-MAIL: manager@chevychasesection5.org MANAGER: Frances L. Higgins Number of Homes: 226

PHONE: 301 986-5481 FAX: 301 986-6920 WEBSITE: www.chevychasesection5.org

#### **DESCRIPTION OF BOUNDARIES**

•The Northern boundary is Leland St. including 3815 and 3809 on the north side of the street and 3802, 3804,3808,3810, 3812 and 3814 on the south side of the street.

•The Western boundary is the east side of Connecticut Ave. from 7109 to 7605.

•The **Eastern boundary** extends to the following streets and specific addresses: 3505 Thornapple St., 3600 Underwood St., all of Windsor Place, 3538 Woodbine St., 3701 Williams Lane.

#### STREET ADDRESSES WITHIN SECTION 5 INCLUDE:

#### A Alden Lane (1-4) B Brookville Road (7101-7506) C Connecticut Avenue (7109-7605) (odd numbers only) D Dalkeith St. (6607) G Glendale Road (7501-7508) L Leland Court (3-11) Leland St. (3802-3815) Т Thornapple Pl. (7201-7207) Thornapple St. (3505-3810) U Underwood St. (3600-3809) W Williams Lane (3701-3818) Windsor Place (3500-3513) Woodbine Street (3538-3822)