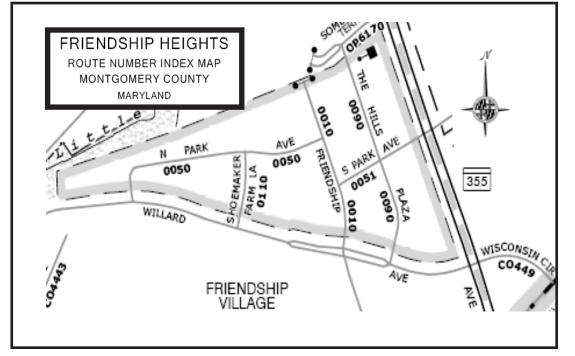

#### VILLAGE OF FRIENDSHIP HEIGHTS

4433 South Park Avenue Chevy Chase, Maryland 20815 PHONE: 301 656-2797

FAX: 301 907-3922 E-MAIL: info@friendshipheightsmd.gov WEBSITE: www.friendshipheightsmd.gov VILLAGE MANAGER: Julian Mansfield Number of Apartment Units: 3,000

#### **DESCRIPTION OF BOUNDARIES:**

• **Southern** boundary is the north side of Willard Avenue between Wisconsin Avenue and The Irene apartment building (4701 Willard Ave.)

• **Eastern** boundary is the west side of Wisconsin Avenue between Willard Avenue and Somerset Terrace (not including Somerset Terrace).

Shoemaker Farm Lane (5406)

• Western boundary is The Irene apartment building (4701 Willard Ave.).

•Northern boundary is south of Somerset Terrace and the Little Falls stream.

#### STREET ADDRESSES WITHIN FRIENDSHIP HEIGHTS INCLUDE:

S

*F* Friendship Boulevard (5415-5555) *H* Hills Plaza, The (5550) *P* Park Avenue, South (4407-4450) Park Avenue, North (4500-4620)

W Wisconsin Avenue (5410—5530) Willard Avenue (4405-4701) *Please note:* Willard Avenue sidewalk, street and Wisconsin Avenue sidewalk are maintained by Montgomery County; Wisconsin Avenue is maintained by the State Highway Administration.