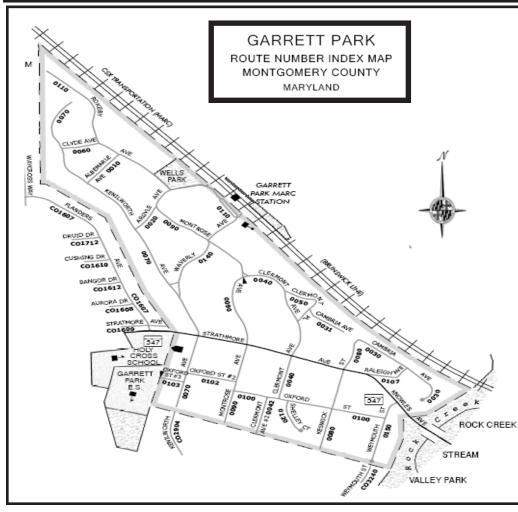

#### FAX: 301 933-8932 WEBSITE: www.garrett-parkmd.gov DESCRIPTION OF BOUNDARIES:

Garrett Park extends on both sides of and along Knowles Avenue from the hillside just west of Rock Creek at Beach Drive to a point just before the intersection of Strathmore Avenue and Flanders Avenue. Knowles Avenues (Rte 547) is the only through-road connecting Garrett Park with its neighbors. Knowles Ave. runs from Connecticut Avenue in Kensington to its intersection with Raleigh Avenue in Garrett Park and as Strathmore Avenue from its intersection with Raleigh Avenue to its intersection with Rockville Pike.. All of the other streets in Town are blocked off at the Town boundary.

- Southern boundary is the Parkside
- Northern boundary is the CSX Railroad tracks.
- Eastern boundary is Rock Creek Park.
- Western boundary is the Garrett Park Elementary School, the Holy Cross Church parking lot and the Garrett Park Estates and White Flint Park communities.

### STREET ADDRESSES WITHIN GARRETT PARK INCLUDE:

#### A

Albemarle Avenue (4701-4710) Argyle Avenue (4700-4714) С Cambria Avenue (4400-4525) Clermont Place (4501-4519) Clermont Avenue (10700-10938) Clyde Avenue (4700-4704) K Kenilworth Avenue (10700-11321) Keswick Street (10700-10902) Knowles Avenue (4418-4420) M Montrose Avenue (10696-11018) 0 Oxford Street (4400-4800) R Raleigh Avenue (10900-10905)

Rokeby Avenue (11010-11411)

#### S

Shelley Court (10700-10710) Strathmore Avenue (4422-4805) *W* 

Waverly Avenue (4600-4720) Weymouth Street (10700-10804)