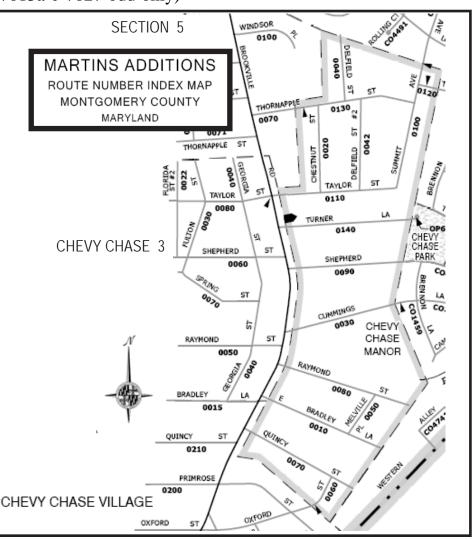

## VILLAGE OF MARTIN'S ADDITIONS 7013 B Brookville Rd. E-MAIL: martinsadditions@verizon.net

Chevy Chase, MD. 20815

#### PHONE: 656-4112, 4114 FAX: 656-0030 WEBSITE: www.martinsadditions.org DESCRIPTION OF BOUNDARIES:

• The Northern boundary also includes the dead end of Delfield Street (numbers 7301-7320)

• The **Eastern** boundary is Summit Avenue from Thornapple (including 3219) extending south to the rear of homes on Quincy and Oxford Streets

• The Western boundary is Brookville Road from the southeast corner of Quincy Street to Thornapple Street.

• The **Southern** boundary is Quincy Street and a small leg of Oxford Street.

#### STREET ADDRESSES WITHIN MARTIN'S ADDITIONS:

B

Bradley Lane (3408-3525) Brookville Road *(residential)* (6515-6609-7003 (odd only) Brookville Road *(commercial)* (7013a-c-7027 odd only) C

Cummings Lane (3405-3521) MARTINS ADDITIONS D ROUTE NUMBER INDEX MAP MONTGOMERY COUNTY Delfield Street (7200-7320) MARYLAND М Melville Place (6700-6709) 0 Oxford Street (202-209) Q Quincy Street (101-163) **CHEVY CHASE 3** R Raymond Street (3406-3529)

#### S

Shepherd Street (3404-3519) Summit Avenue (7200-7405) *T* Taylor Street (3404-3518) Thornapple Street (3219-3503)

Chestnut Street (7200-7223)

Turner Lane (3402-3519)

**MANAGER: Jean Sperling** 

Number of Homes: 324