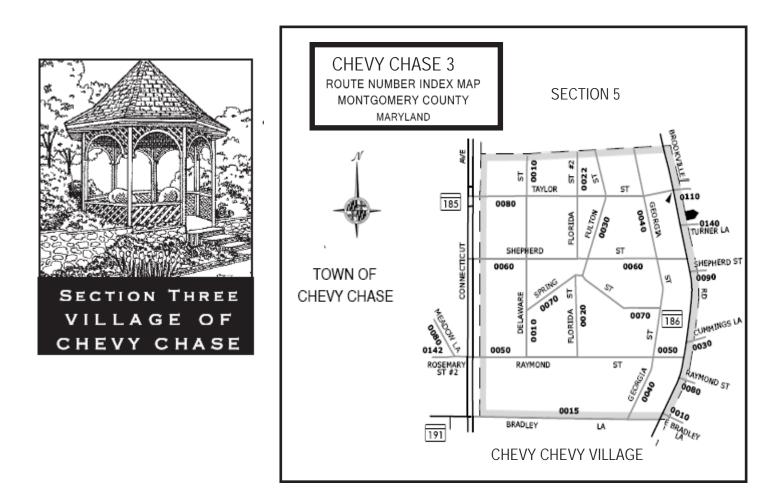

#### **DESCRIPTION OF BOUNDARIES:**

• The **Southern** boundary of Section 3 is the created by the north side of Bradley Lane between Connecticut Avenue and Brookville Rd. (numbers 3701-3823)

•The Northern boundary is Taylor St. plus the dead end streets of Georgia, Fulton, Florida and Delaware Streets

• The **Eastern** boundary is the West side of Brookville Rd. between Bradley Lane and number 7108 Brookville Rd. (6700-7108 Brookville Rd.)

• The **Western** boundary is the east side of Connecticut Avenue between Bradley Lane and number 7107 Connecticut Ave. (6705-7107 Connecticut Ave.)

#### **DESCRIPTION OF BOUNDARIES**

•The Northern boundary is Leland St. including 3815 and 3809 on the north side of the street and 3802, 3804,3808,3810, 3812 and 3814 on the south side of the street.

•The Western boundary is the east side of Connecticut Ave. from 7109 to 7605.

•The **Eastern boundary** extends to the following streets and specific addresses: 3505 Thornapple St., 3600 Underwood St., all of Windsor Place, 3538 Woodbine St., 3701 Williams Lane.