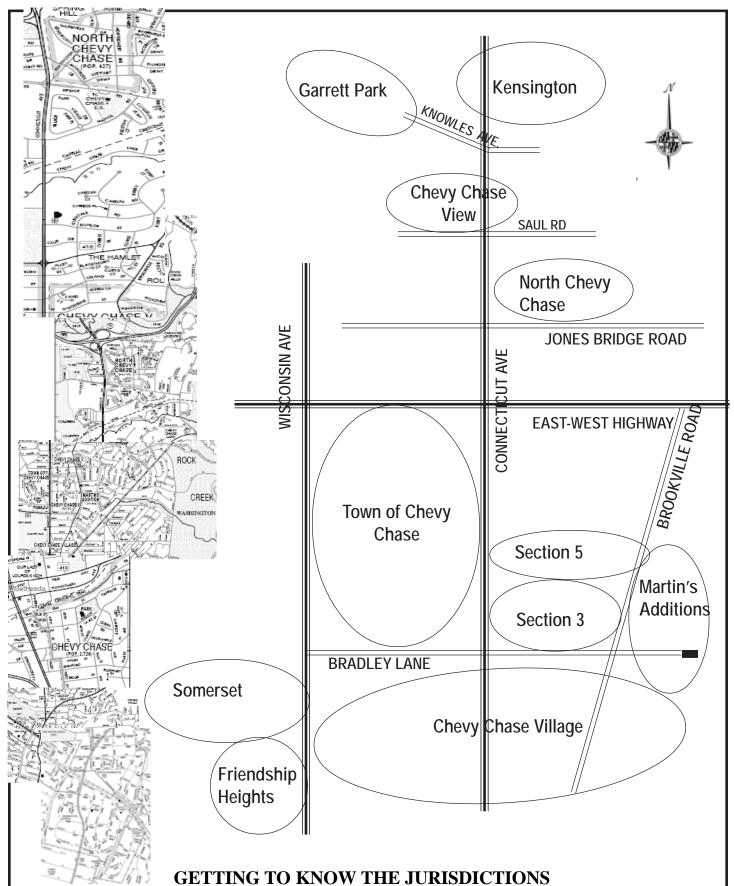

#### Welcome To the Neighborhood!

Eleven closely located communities in the down-county area of Montgomery County that make up the Chevy Chase and Kensington area have prepared this directory to help residents, realtors, businesses, service providers, utilities, state and county agencies and the like find their way around our shared boundaries and zip codes. The Chevy Chase Redbook provides readers with that information.

#### The Communities Included Are:

Chevy Chase (Town of) Chevy Chase View (Town of) Chevy Chase Village Friendship Heights (Village of) Garrett Park (Town of) Kensington (Town of) Martin's Additions (Village of) North Chevy Chase (Village of) Section 3, (Village of Chevy Chase) Section 5, (Village of Chevy Chase) Somerset (Town of)

The communities listed above are self-governing units—10 are incorporated municipalities and one is a special taxing district. The Connecticut Avenue and Wisconsin Avenue corridors link these towns, so even if a community is not called "Chevy Chase", many of our interests and concerns are similar by virtue of our self-governing status, ordinances, permitting requirements and location.

Each community has a page listing the key contact people, a map of its specific boundaries, and a description of its boundaries along with a listing of the streets and street addresses within that community. Appendix A is a composite index of every street listed in this book and the street addresses indexed in alphabetical order to connect streets with jurisdictions. Appendix B notes permitting and regulation requirements unique to the communities.