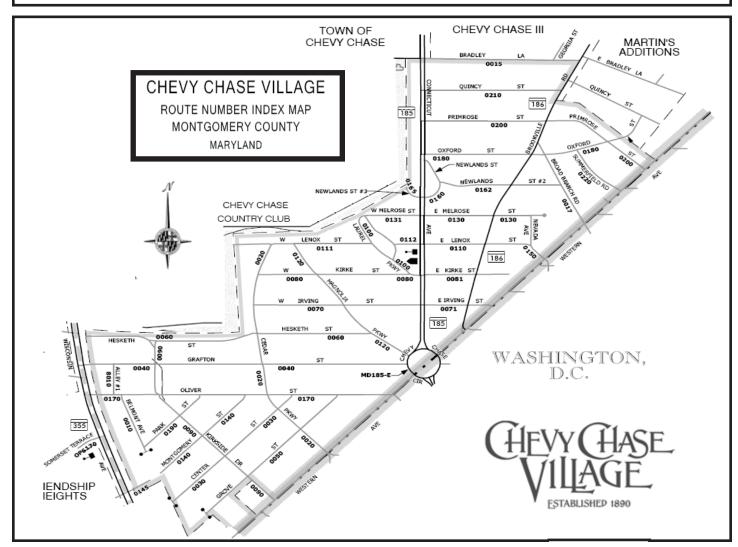

#### CHEVY CHASE VILLAGE

5906 Connecticut Ave. Chevy Chase, MD 20815 E-MAIL: ccv@montgomerycountymd.gov WEBSITE: www.chevychasevillagemd.gov VILLAGE MANGER: Shana R. Davis-Cook

#### **DESCRIPTION OF BOUNDARIES:**

- The **Southern** Boundary is the north side of Western Avenue from the Chevy Chase Center development (excluding the property at 5460 Kirkside Drive) to the middle of the block between Primrose and Quincy Streets.
- The **Northern** Boundary, east of Connecticut Avenue, is the south side of Bradley Lane between Brookville Road and Connecticut Avenue. West of Connecticut Avenue, the northern boundary is the Chevy Chase Club property.
- The Western Boundary extends from the east side of Wisconsin Avenue just north of Hesketh Street south to the Chevy Chase Center development running between the west side of the Belmont Avenue unimproved dedicated right-of-way and the Chevy Chase Center development, continuing along to Western Avenue.
- The **Eastern** Boundary extends from Brookville Road at Bradley Lane south to the middle of the block between Quincy Street and Primrose Street in the east side of Brookville Road continuing along the rear property lines along the north side of Primrose Street to Western Avenue.

#### STREET ADDRESSES WITHIN CHEVY CHASE VILLAGE INCLUDE:

#### B

Belmont Ave. (5607-5613) Bradley Lane (3702-3810) even numbers only Broad Branch Rd. (6301-6320) Brookville Rd. (6300-6401) *C* Cedar Parkway (5500-5921) Center St. (5400-5605) Chevy Chase Circle (3-9) Connecticut Ave. (5800-6403) G Grafton St. (3-146) Grove St. (5406-5625) Η Hesketh St. (2-145) Ι Irving St., East (1-15) Irving St., West (1-37) K Kirke St, East(1-107) Kirke St., West (4-34) Kirkside Dr. (5500-5902) L Laurel Pkway (4-10) Lenox St, East(1-110) Lenox St., West (3-51)

#### М

Magnolia Pkway(2-20) Melrose St., East (1-119) Melrose St., West (1-11) Montgomery St. (5500-5617) Ν Nevada Ave. (6127-6135) Newlands St. (1-112) Newlands St., West (2 only) 0 Oliver St. (3903-4115) Oxford St. (2-117) Р Park St. (5500-5607) Primrose St. (1-209) Q Quincy St. (1-37) S Summerfield Rd. (102-116) W Western Ave. (5502-6318) (even numbers only) Wisconsin Ave. (5555 only)