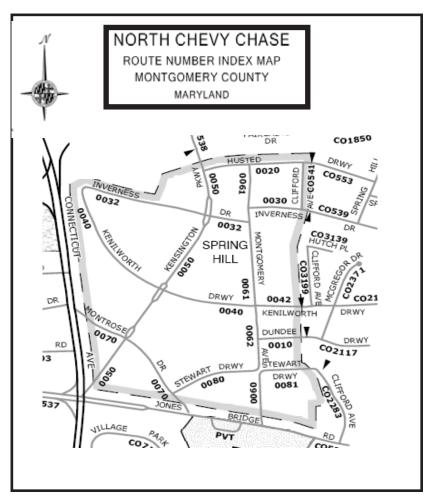

#### **DESCRIPTION OF BOUNDARIES:**

- The Western boundary is formed by the east side of Connecticut Avenue (odd numbers only).
- The Northern boundary is Husted Drwy from Kensington Parkway to Clifford Avenue and the area south of the beltway.

• The **Eastern** boundary is formed by 8800 block of Clifford Avenue, even numbers only, 8826 McGregor, 8900 Clifford Ave., 3500 block of Hutch Place and 9000 block of Clifford Ave. even numbers only.

• The **Southern** boundary is the north side of Jones Bridge Road from Connecticut Ave. to Clifford Ave.

#### С

Clifford Avenue (8800-9006) even numbers only Connecticut Avenue (8815-8923) odd numbers only

#### D

Dundee Driveway (3600-3607)

#### H

Husted Driveway (3601-3705) Hutch Place (3500 block even only)

#### Ι

Inverness Drive (3600-3820)

#### J

Jones Bridge Road (3601-3809) odd only

#### K

Kenilworth Driveway (3600-3827) Kensington Parkway (8801-9101) *M* 

McGregor Avenue (8826) Montgomery Avenue (8801-9011) Montrose Driveway (3800-3818)

#### S

Stewart Driveway

(3601-3607 & 3700-3717)

WEBSITE: www.northchevychase.org

E-MAIL: nccvm@comcast.net MANAGER: Robert Weesner

Number of Homes: 208