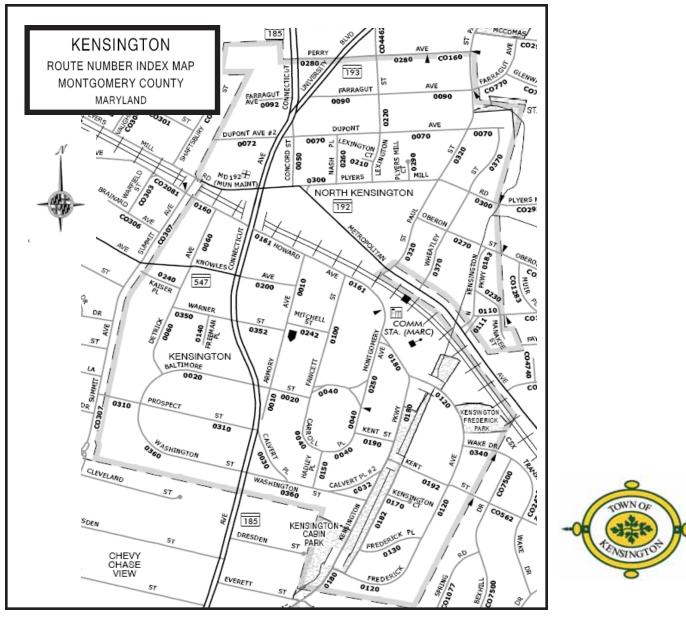

#### TOWN OF KENSINGTON 3710 Mitchell St. Kensington, MD. 20895

PHONE: 301 949-2424 FAX: 301 949-4925 WEBSITE: www.tok.md.gov

#### **DESCRIPTION OF BOUNDARIES:**

- **Southern** boundary is Washington Street
- Northern boundary is the center of Perry Avenue.
- Northeastern boundary is St. Paul Street to Wheatley Street to North Kensington Parkway.
- Southeastern boundary is Frederick Avenue (half block of Kent Street east of Frederick Avenue.)
- Southern boundary is Littledale Road to Washington Street.
- Western boundary is Summit Avenue.

#### STREET ADDRESSES WITHIN KENSINGTON INCLUDE:

#### A

Armory (10301-10428) B Baltimore Street (3806–3951) С Calvert Place (3700-3819) Carroll Place (10202-10234) Concord Street (10605 only) Connecticut Avenue (10115-10808) D Detrick Avenue (10304—10530) Dupont Avenue (3415-3845) F Farragut Avenue (3500-3859) Fawcett Street (10300-10426) Ferndale Street (3400-3406) Frederick Avenue (10000-10217) Frederick Place (3502-3510) Freeman Place (10310-10316) Η Hadley Place (10100-10109) Howard Avenue (3706-3960) K Kensington Court (3500-3507) Kensington Parkway (10001-10431) Kent Streeet (3404-3602) Knowles Avenue (3800-4010) L Lexington Court (10602-10608)

Lexington Street (10600-10722)

#### М

Mannakee Street (10409-10423) Metropolitan Avenue (10400-10594) Mitchell Street (3710 only —town office) Montgomery Avenue (10203-10420) Ν Nash Place (10600-10611 0 Oberon Street (3410-3501) Р Perry Avenue (3506-3706—even numbers only) Plyers Mill Court (3509-3519) Plyers Mill Road (3413-3923) Prospect Street (3906-4011) S St Paul Street (10500-10707 odd numbers only plus 10707-10718 odd and even) Summit Avenue (10207-10535 odd numbers only) U University Blvd West (3740-3745) W Wake Drive (3414-3423) Warner Street (3810-3919) Washington Street (3700-3948) Wheatley Street (10500-10619)