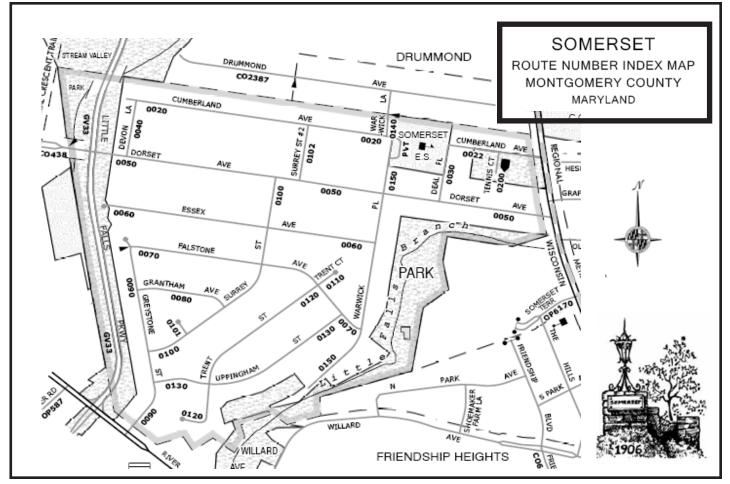

#### **TOWN OF SOMERSET** 4510 Cumberland Ave. Chevy Chase, MD 20815

#### PHONE: 301 657-3211 FAX: 301 657-2773 WEBSITE: www.townofsomerset.com

#### **DESCRIPTION OF BOUNDARIES:**

• The **Southern** Boundary is the north side of River Road east of Greystone Street to Little Falls Branch (numbers 5001, 5015, 5019)

- The **Northern** boundary is the north side of Cumberland Avenue from Wisconsin Avenue to Little Falls Parkway (number 4501-4922)
- The **Eastern** boundary is Wisconsin Ave. from one house north of Cumberland Ave. to Little Falls Branch (numbers 5900 & 5914) and the parkland east of Little Falls Branch from River Road.
- The **Western** boundary is Little Falls Parkway from Cumberland Ave. to River Road (no houses on this street).

Street addresses for the Town of Somerset are found on the following page.

**E-MAIL: clerk@townofsomerset.com** 

**TOWN MANAGER: Rich Charnovich** 

Number of Homes: 414

#### STREET ADDRESSES IN SOMERSET INCLUDE:

*C* Cumberland Avenue (4501-4922)

#### D

Deal Place (5800-5807) Dorset Avenue (4507—4923)

#### E

Essex Avenue (4700-4923)

*F* Falstone Avenue (4700-4913)

# INC

*G* Grantham Avenue (4800-4816) Greystone Street (5400-5532)

#### R

River Road (5001, 5015,5019)

*S* Surrey Street (5402-5820)

#### T

Trent Court (4707—4715) Trent Street (5400-5529)

U

Uppingham Street (5400-5529)

#### W

Warwick Place (5522-5812) Wisconsin Avenue (5900-5914)