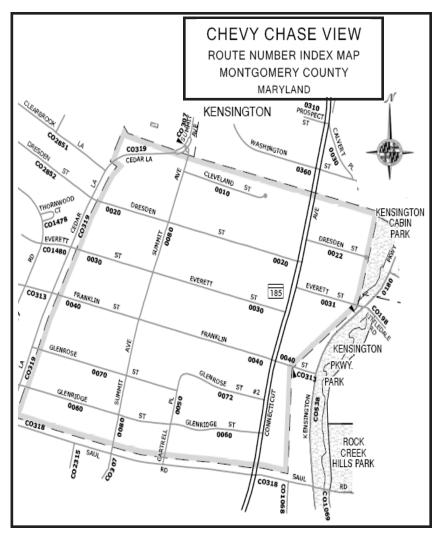

#### E-MAIL: <u>ccviewmanager@verizon.net</u> WEBSITE: www.chevychaseview.org

**TOWN MANAGER: Jana Coe** 

Number of Homes: 312

PHONE: 301 949-9274 FAX: same as above

**DESCRIPTION OF BOUNDARIES:** 

Converties and a second second

• The **Northern** boundary is at the point where Cedar Lane and Summit Avenue merge and Connecticut Avenue at numbers 10100 and 10101.

• The Western boundary is Cedar Lane from Saul Road to the point where Cedar Lane merges with Summit Avenue.

•The Southern boundary is the north side of Saul Road from Cedar Lane to 3901 Saul Road.

•The **Eastern** boundary begins on the south at the eastern lot line of 3901 Saul Road and moves north along the rear lot lines of homes fronting Connecticut Avenue until the boundary intersects with 9908 Kensington Parkway. All of Dresden Street and Everett Street homes east of Connecticut Avenue, including four homes on Kensington Avenue (south of east Everett Street) are included.

#### *C* STREET ADDRESSES WITHIN THE TOWN OF CHEVY CHASE VIEW:

Cedar Lane (9909 to 10149—odd numbers only)

Cleveland Street (3900-4021)

```
Connecticut Avenue (9803-10101)
```

```
D
```

Dresden St.( 3800-4225)

#### E

```
Everett St. (3803-4234)
```

```
F
```

```
Franklin St. (4001-4229)
```

```
Gartrell Pl. (9809-9817)
```

Glenridge St.(4001—4317)

Glenrose St. (4001-4314)

#### K

Kensington Parkway (9908-9918 —even numbers only)

#### S

Saul Road (3901-4417

—odd numbers only) Summit Ave (9800—10114)