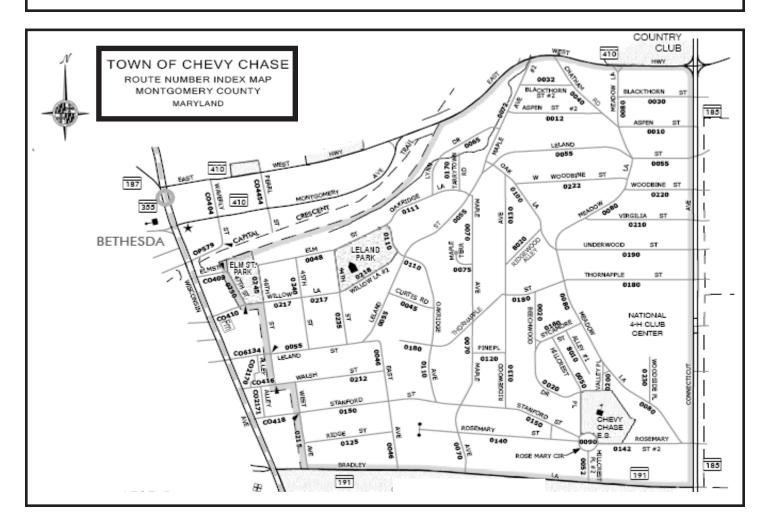

#### TOWN OF CHEVY CHASE 4301 Willow Lane Chevy Chase, MD 20815

PHONE: 301 654-7144 FAX: 301 718-9631 WEBSITE: www.townofchevychase.org E-MAIL: townoffice@townofchevychase.org TOWN MANAGER: Todd Hoffman Number of homes: 1,032

#### **DESCRIPTION OF BOUNDARIES:**

- The **northern** boundary is East-West Highway (State Highway #410),
- The **eastern** boundary is the west side of Connecticut Avenue,
- The **southern** boundary is the north side of Bradley Lane;
- The western boundary is West Ave, 46th St. and 47th Streets.

#### No.

44th St. (7101-7206) 45th St. (7104-7207) 46th St. (7105—7205 odd numbers only) 47th St. Elm St. Park A Aspen St. (3902-4124) R Beechwood Dr. (7000-7112) Blackthorn St. (3902-4116) Bradley Lane (3905-4429 odd numbers only) С Chatham Rd. (7701-7715) Connecticut Ave. (6700-7702 even numbers only) Curtis Rd. (4302-4318) E East Ave. (6700-7009) East-West Highway (Route 410) (3906-4230 even numbers only) Elm St. (4303-4511) Η Hillcrest Pl. (6702-7011) L Leland St. (3903-4512) Lynn Dr. (7500-7622) Μ Maple Ave. (6702-7707) Maple Terrace (4202-4214) Meadow Lane (6801-7710)

#### 0

Oak Lane (7300-7419) Oakridge Ave (6901-7307) Oakridge Lane (4200-4227) Р Pine Place no addresses Ridge St. (4400-4428) R Ridgewood Ave. (6900-7418) Rosemary St. (3901-4309) S Stanford St. (4101-4430) Sycamore St. (4100-4110) T Tarrytown Rd. (7502-7509) Thornapple St. (3903-4311) U Underwood St. (3903-4015) V Valley Pl. (7000-7002) Virgilia St. (3903-4012) W Walsh St. (4400-4503) West Ave. (6801-6803) odd numbers only Willow Lane (4300-4316) Woodbine St. (3901-4137) Woodside Pl. (6912-6925)